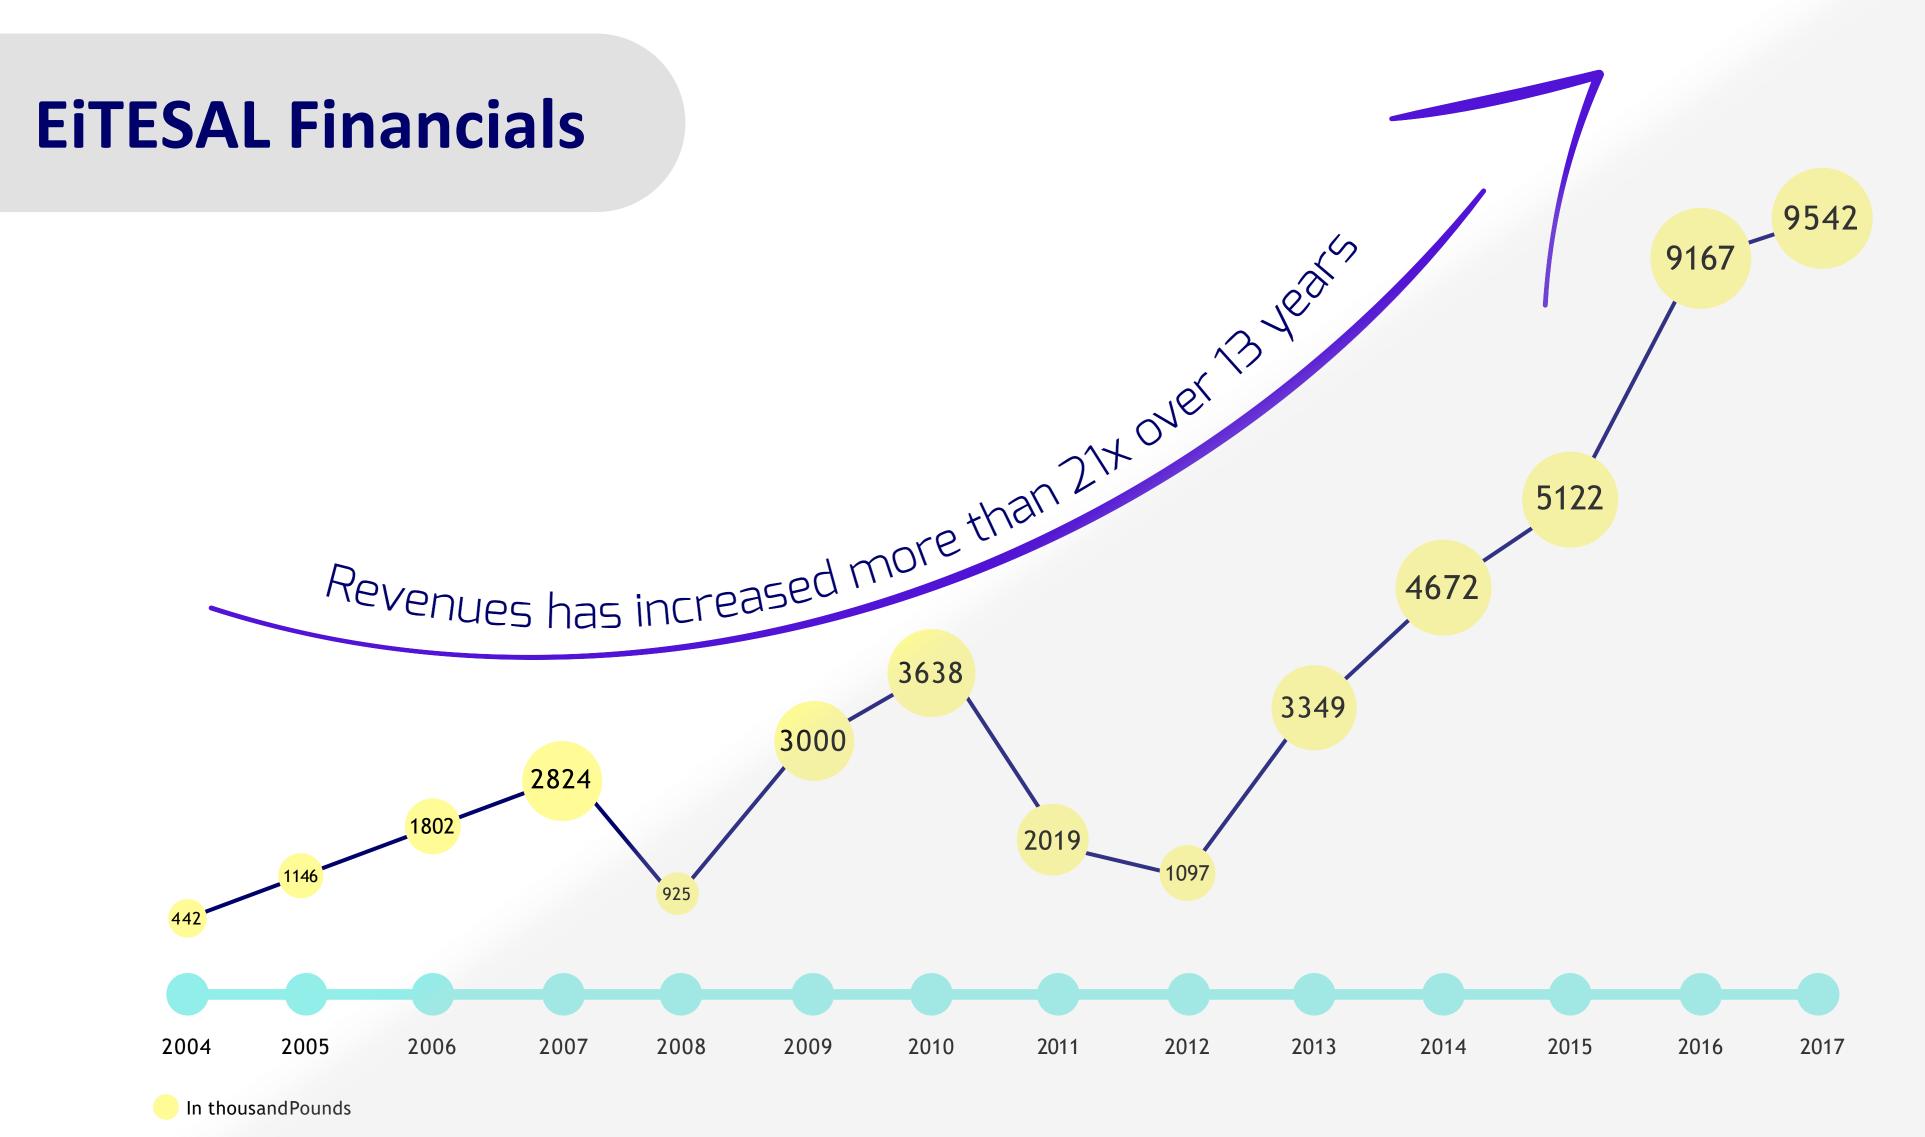

#### **EBNI Traction**

2017-2020

Deliver Financial Support of 25 million LE

**Serve 150 members**From IOTCommunity

Train 120 Startups & 200 individual